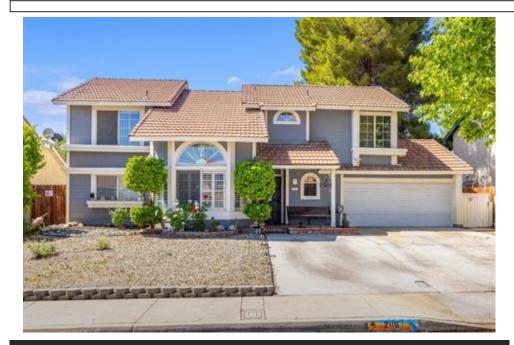

## 2116 Avenue R # R10, Palmdale, CA 93550

Beds: 3 | Baths: 2 Full, 1 Half

MLS #: 23003448

Single Family  $\mid$  1,860 ft<sup>2</sup>  $\mid$  Lot: 6,970 ft<sup>2</sup>

More Info: 2116r10.com

(661) 992-2407

Joshua Vigil (661) 992-2407 RealtorJoshuaVigil@gmail.com http://www.JoshuaVigil.Com

Beautiful 3 bedroom 2 1/2 bathroom home with 1, 860 sqft of living space with a great size backyard! As you enter the home, you are greeted with a spacious size living room with vaulted ceilings, a nice size formal dining area, and large windows to allow an abundance of natural lighting in the home! The kitchen is upgraded with granite countertops, tile backsplash, a farmer"s sink, tile flooring, and stainless steel appliances. The kitchen is open to a spacious family room, perfect for entertaining guests. The family room has a fireplace that is perfect during the winter months! All bedrooms are a nice size and have good closet/storage space! The upstairs loft is a great size that can be used as an office/entertainment area. The master bathroom is upgraded with a new vanity guartz sink, backsplash, upgraded tub/shower, and upgraded waterproof flooring. The backyard offers a covered patio, great space for kids/pets, and ample trees/shrubs that provide privacy! This home is close to shopping centers, restaurants, schools, and is a guick 5-6 minute drive to the water park/walking trails. View this home today as it won"t last long!